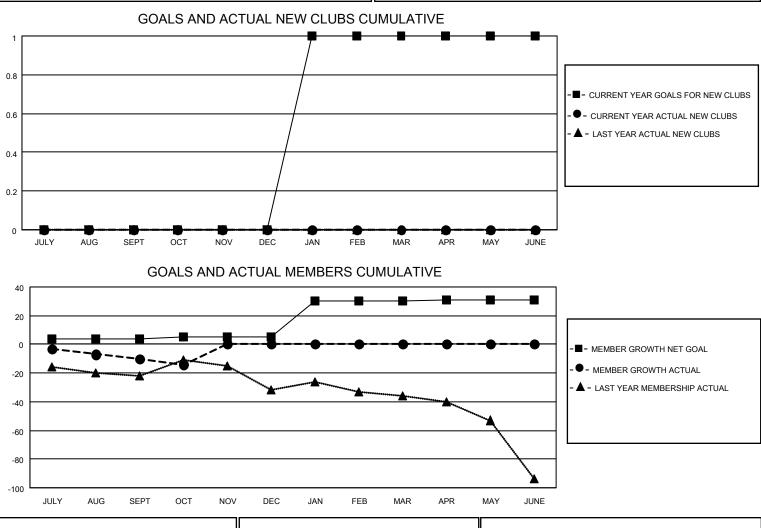

## LOCATION WASHINGTON

District 19 F

Results as of: 10/31/2020

| Clubs                 |               |           |               | Members               |                         |                         |                                                    |  |  |
|-----------------------|---------------|-----------|---------------|-----------------------|-------------------------|-------------------------|----------------------------------------------------|--|--|
| RESULTS FOR 2020-2021 |               |           |               | RESULTS FOR 2020-2021 |                         |                         |                                                    |  |  |
| QUARTER               | NEW CLUB GOAL | NEW CLUBS | DROPPED CLUBS | QUARTER               | MBER GROWTH NET<br>GOAL | MEMBER GROWTH<br>ACTUAL | DROPPED<br>MEMBERS ACTUAL<br>(including transfers) |  |  |
| JULY/AUG/SEPT         | 0             | 0         | 0             | JULY/AUG/SEPT         | 4                       | 3                       | 11                                                 |  |  |
| OCT/NOV/DEC           | 0             | 0         | 0             | OCT/NOV/DEC           | 1                       | 1                       | 5                                                  |  |  |
| JAN/FEB/MAR           | 1             | 0         | 0             | JAN/FEB/MAR           | 25                      | 0                       | 0                                                  |  |  |
| APR/MAY/JUNE          | 0             | 0         | 0             | APR/MAY/JUNE          | 1                       | 0                       | 0                                                  |  |  |